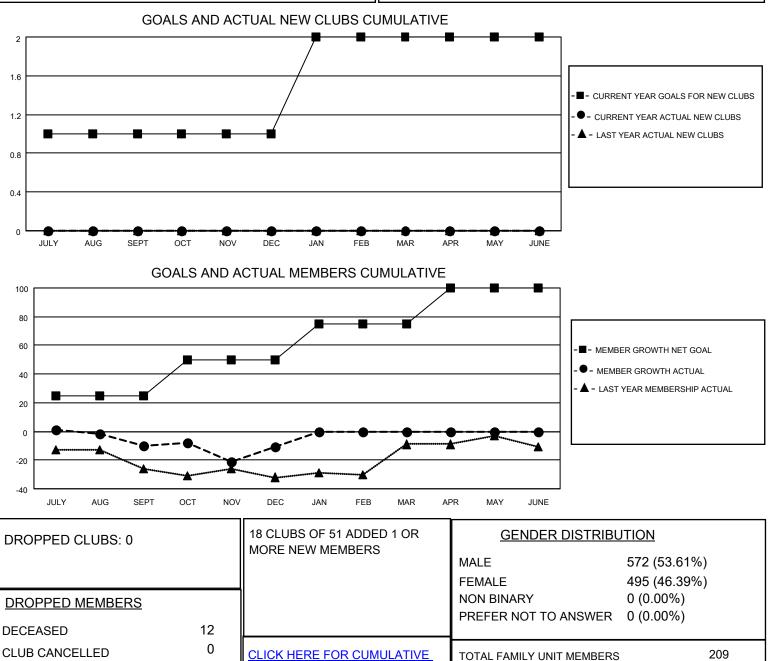

## District A 5

Results as of: 12/31/2022

| Clubs                 |               |           |               | Members               |                         |                         |                                                    |
|-----------------------|---------------|-----------|---------------|-----------------------|-------------------------|-------------------------|----------------------------------------------------|
| RESULTS FOR 2022-2023 |               |           |               | RESULTS FOR 2022-2023 |                         |                         |                                                    |
| QUARTER               | NEW CLUB GOAL | NEW CLUBS | DROPPED CLUBS | QUARTER MEI           | MBER GROWTH NET<br>GOAL | MEMBER GROWTH<br>ACTUAL | DROPPED<br>MEMBERS ACTUAL<br>(including transfers) |
| JULY/AUG/SEPT         | 1             | 0         | 0             | JULY/AUG/SEPT         | 25                      | 21                      | 25                                                 |
| OCT/NOV/DEC           | 0             | 0         | 0             | OCT/NOV/DEC           | 25                      | 54                      | 49                                                 |
| JAN/FEB/MAR           | 1             | 0         | 0             | JAN/FEB/MAR           | 25                      | 0                       | 0                                                  |
| APR/MAY/JUNE          | 0             | 0         | 0             | APR/MAY/JUNE          | 25                      | 0                       | 0                                                  |